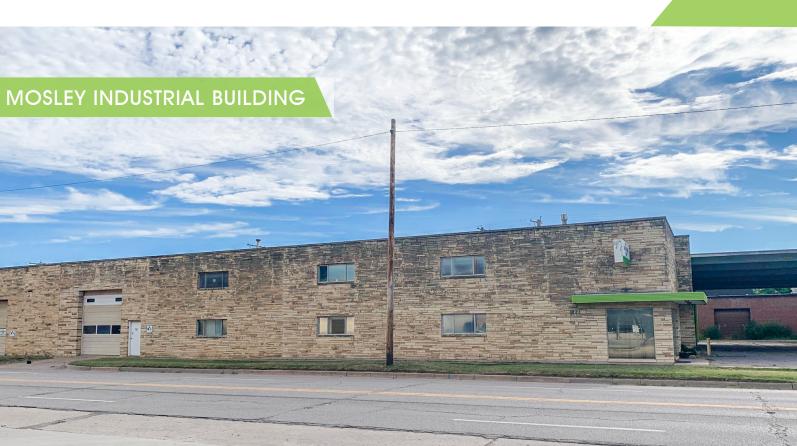

#### **Property Features**

Lease Rate: \$2.45/SF (or \$4,162)

**Lease Type:** Industrial Gross

Building Size: 20,389 SF Lot Size: 39,216 SF

Zoning: Limited Industrial

**2019 Taxes**: \$4,839.98

### **Property Highlights**

- Centrally Located Industrial Building
- Close Access to I-135
- 7x12' Drive-in Overhead Doors
- 200 AMP 3-Phase Electric, LED Lights
- Addtl. SF in Basement with OH Door
- Located in OPPORTUNITY ZONE!