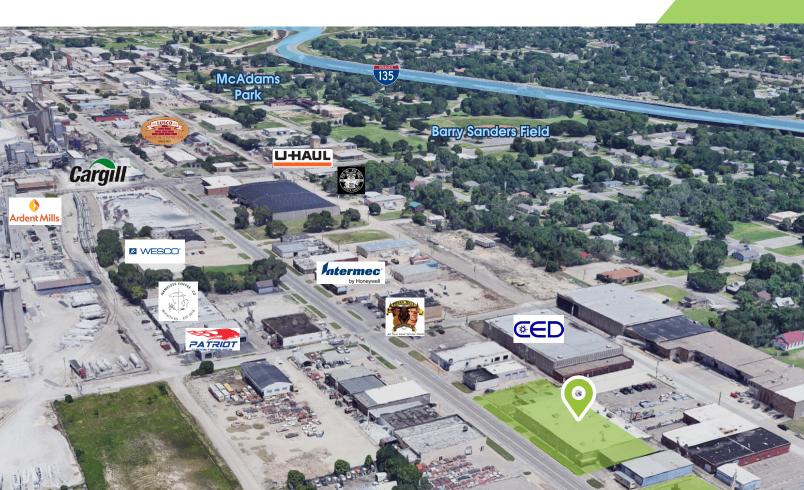

#### **Area Highlights**

Area Neighbors: U-Haul, Pig In Pig Out, Cargill, Lusco Brick and Stone Co., Ardent Mills, Wesco Distribution, Intermec by Honeywell, Indian Hills Meat & Poultry, Nameless Coffee Co., Patriot Rods and Customs, CED Consolidated Electrical Distributors, 21st Century Motors, Barry Sanders Field, Emerson, and McAdams Parks